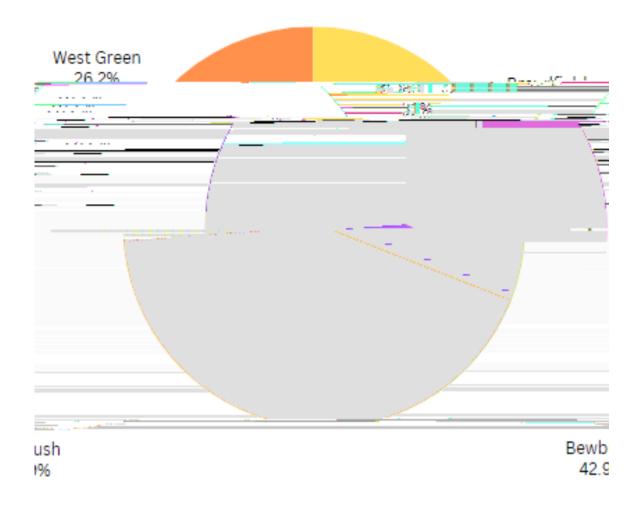

### West Green

| A A A A A A A A A A A A A A A A A A A |  |  |
|---------------------------------------|--|--|
|                                       |  |  |
|                                       |  |  |
|                                       |  |  |
|                                       |  |  |
|                                       |  |  |
|                                       |  |  |
|                                       |  |  |
|                                       |  |  |
|                                       |  |  |
|                                       |  |  |
|                                       |  |  |
|                                       |  |  |
|                                       |  |  |
|                                       |  |  |
|                                       |  |  |
|                                       |  |  |
|                                       |  |  |
|                                       |  |  |
|                                       |  |  |
|                                       |  |  |
|                                       |  |  |
|                                       |  |  |
|                                       |  |  |
|                                       |  |  |
|                                       |  |  |
|                                       |  |  |
|                                       |  |  |
|                                       |  |  |
|                                       |  |  |
|                                       |  |  |
|                                       |  |  |
|                                       |  |  |
|                                       |  |  |
|                                       |  |  |
|                                       |  |  |
|                                       |  |  |
|                                       |  |  |
|                                       |  |  |
|                                       |  |  |
|                                       |  |  |
|                                       |  |  |
|                                       |  |  |
|                                       |  |  |
|                                       |  |  |
|                                       |  |  |
|                                       |  |  |
|                                       |  |  |
|                                       |  |  |
|                                       |  |  |
|                                       |  |  |
|                                       |  |  |
|                                       |  |  |
|                                       |  |  |
|                                       |  |  |
|                                       |  |  |
|                                       |  |  |
|                                       |  |  |
|                                       |  |  |
|                                       |  |  |
|                                       |  |  |
|                                       |  |  |
|                                       |  |  |
|                                       |  |  |
|                                       |  |  |
|                                       |  |  |
|                                       |  |  |
|                                       |  |  |
|                                       |  |  |
|                                       |  |  |
|                                       |  |  |
|                                       |  |  |
|                                       |  |  |
|                                       |  |  |
|                                       |  |  |
|                                       |  |  |
|                                       |  |  |
|                                       |  |  |